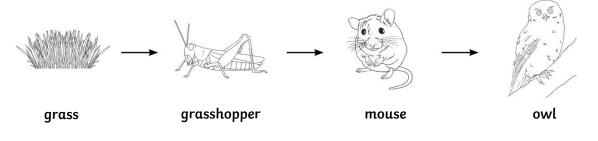

#### **Food Chains**

4. Here is a simple food chain:

- a) What do the arrows point towards?
- b) What is the name of the first plant in the food chain?
- 5. Which is the tertiary consumer in this food chain?

- a) Which is the predator?
- b) Which is the prey?

1 mark

1 mark