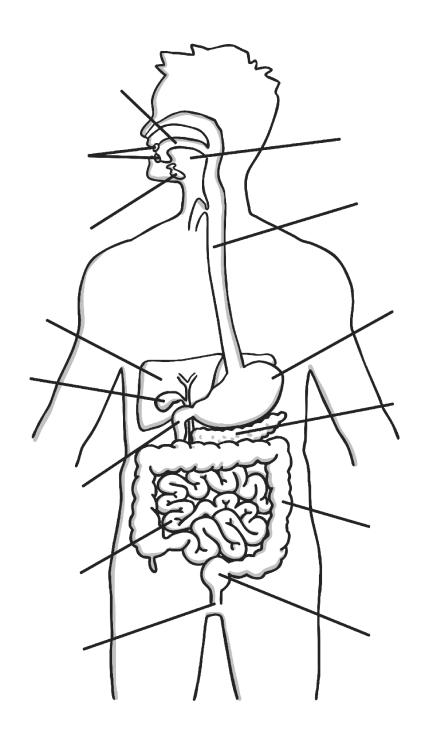

# The Digestive System

1. Look at this diagram and choose 6 parts to label.

2. Join the right part of the digestive system to its job.

| Part of the digestive system |
|------------------------------|
| Saliva                       |
| Gall bladder                 |
| Liver                        |
| Duodenum                     |
| Oesophagus                   |

| Jobs                                                                |
|---------------------------------------------------------------------|
| Releases bile into the duodenum when needed.                        |
| First part of the small intestine.                                  |
| Helps chew, taste or swallow.                                       |
| A muscular tube which forms the path from the mouth to the stomach. |
| Produces bile which helps to absorb fats.                           |