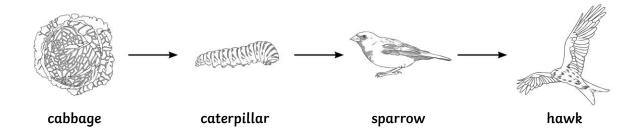

#### **Food Chains**

4. Here is a simple food chain:

- a) What do the arrows point towards?
- b) What is the name of the first plant in the food chain?
- 5. Which is the tertiary consumer in this food chain?

- a) Which is the predator?
- b) Which is the prey?

1 mark

1 mark