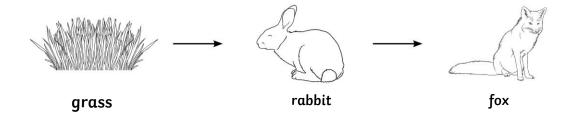

#### **Food Chains**

4. Here is a simple food chain:

- a) What do the arrows point towards?
- b) What is the name of the first plant in the food chain?
- 5. Which is the tertiary consumer in this food chain?

- 6. What do these words mean?
  - a) Herbivore
  - b) Omnivore
  - c) Detritivore

1 mark

1 mark

1 mark

1 mark

1 mark

1 mark

Total for this page

- a) Which is the predator?
- b) Which is the prey?

1 mark

1 mark