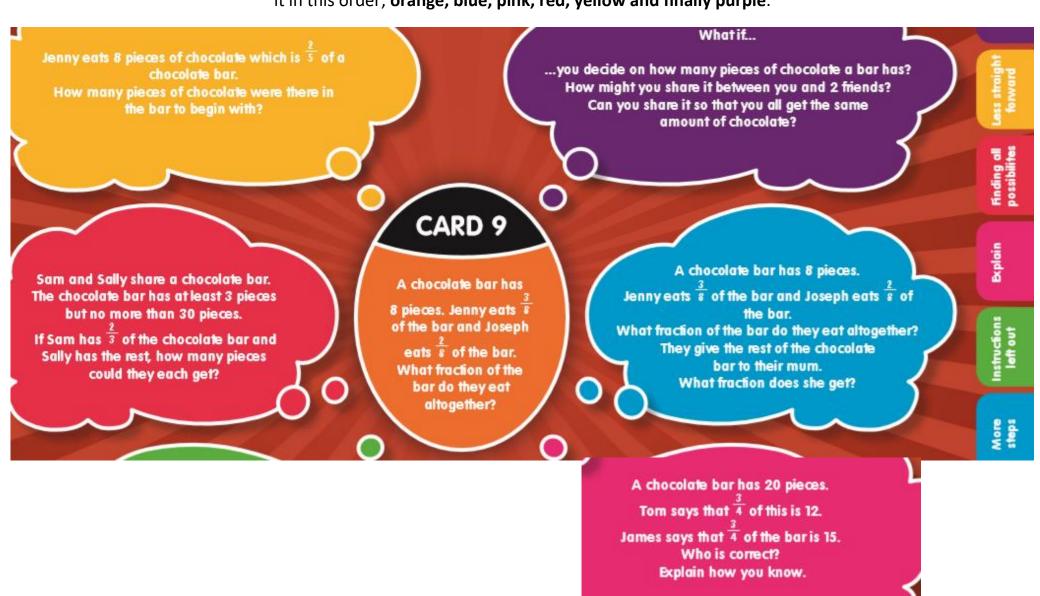

## Dip and Pick card 9

We have included further steps this week to challenge and grow your brains. You can choose how far you take this challenge. Complete it in this order; **orange, blue, pink, red, yellow and finally purple**.