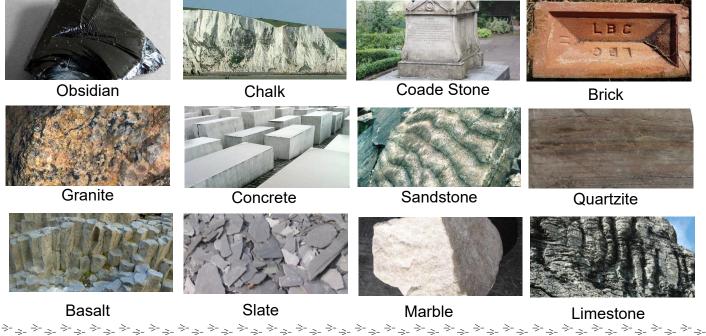

## Rock Activity 2

Have a look at these pictures of rock and stone objects. Decide if they are man-made or naturally made rocks and stones.