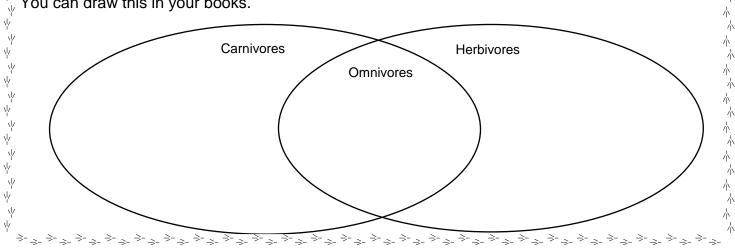

ψ

Sort the dinosaurs from your list above into what they eat. Use the labels carnivores (meat eaters), <sup>1</sup>/<sub>2</sub> herbivores (plant eaters) and omnivores (plant and meat eaters) on a Venn diagram to help you. 朴 You can draw this in your books.