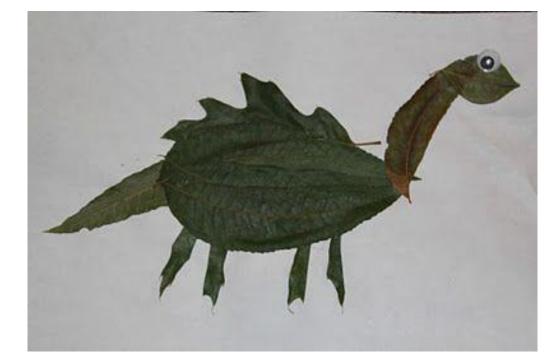

# <sup>♥</sup> <u>Creative Task – Dinosaur Collage</u>

--ψ

ψ

ψ

ψ

ψ

Υ Ψ Ψ

ψ