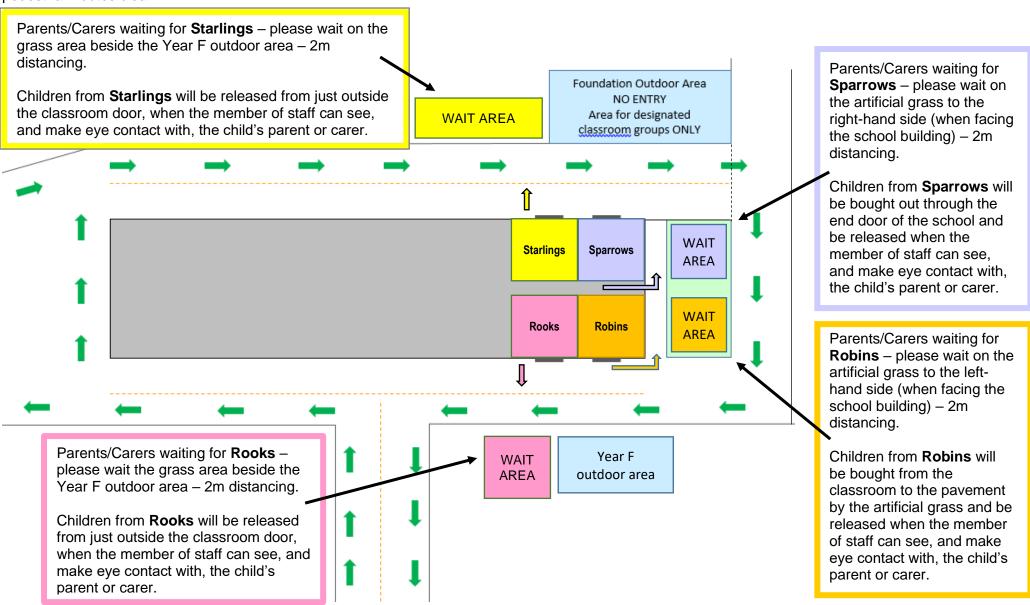

## SITE PLAN 2: Designated areas to support the collection of children from the Year F Classroom groups at 2:50pm

Please assemble in the area designated for your child's classroom group, maintaining a 2m distance from other parents and keeping the pavement pedestrian routes clear.