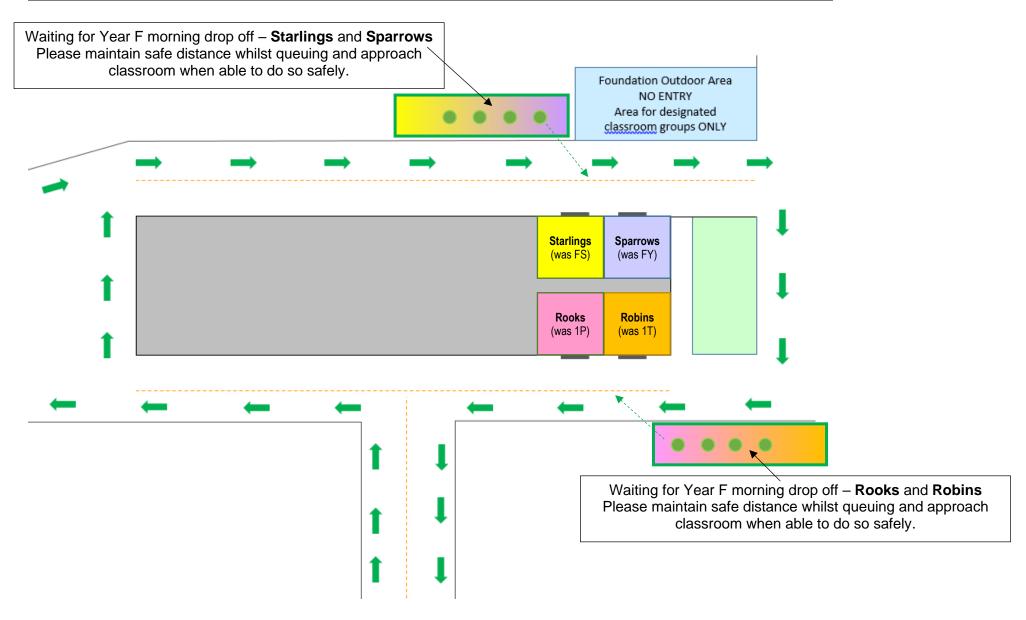

SITE PLAN 1: Designated areas to support the dropping off time for Year F Classroom groups - from 8:50 to 9:00am

Please be aware of your social distancing whilst walking around the Cornelius Drive car park area and getting in and out of cars

Please be aware of your social distancing whilst walking around the Cornelius Drive car park area and getting in and out of cars